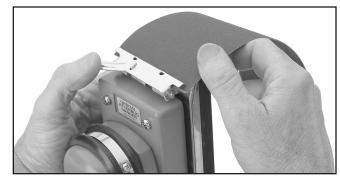

#### **Assembly and Attaching Abrasives**

To assemble the sander and attach the sandpaper:

- 1. Install a 1/4" NPT male quick-disconnect fitting (not included) into the air inlet.
- 2. Press one clamp open, insert one end of the sandpaper between the clamp and the base as shown in Figure 2 and release pressure on the clamp to secure the paper.

Figure 2. Attaching sanding sheet.

**3.** Fold the sandpaper over the sander, and secure the paper in the opposite clamp, making sure the paper fits snugly as shown in **Figure 3**.

Figure 3. Attaching sandpaper on opposite side.